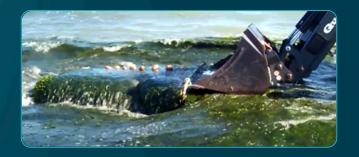

## DORIS

The solution for recovering stranded algae, without any environmental footprint.

The Doris can pick up seaweed washed up on the beach without collecting sand.

A real time-saver, the small model can fill a standard tipper truck in just 30 minutes.

- Collects 100% seaweed and 0% sand.
- Emptying by shock.
- Requires no more than 2 operators.

- All you need is a standard tipper truck and a tractor, without a screening machine.
- Custom built, its dimensions can adapt to any tractor.
- Its efficiency is enhanced when coupled with a tractor fitted with a telescopic arm.
- Entirely manufactured in France.