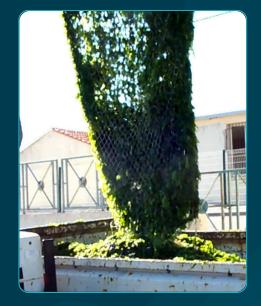

## DORIS

The solution for recovering stranded algae, without any environmental footprint.

The Doris can pick up seaweed washed up on the beach without collecting sand.

A real time-saver, the small model can fill a standard tipper truck in just 30 minutes.

- Collects 100% seaweed and 0% sand.
- Emptying by shock.
- Requires no more than 2 operators.

- All you need is a standard tipper truck and a tractor, without a screening machine.
- Custom built, its dimensions can adapt to any tractor.
- Its efficiency is enhanced when coupled with a tractor fitted with a telescopic arm.
- Entirely manufactured in France.